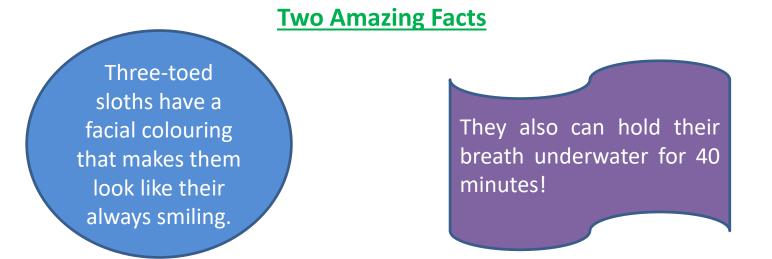

The Sensational Sloth By Frank



Sloths are very mild mannered animals and enjoy things to the max. They are chilled and are slow and steady like a tortoise. They take all of it in. These majestic, lethargic creatures live mainly in Central and South America.



## Appearance

Sloths appearance is: A round head, a stubby tail, very sharp claws and tiny ears. They are very, very cute.

## Diet

Sloths eat: Twigs, leaves, buds and greens. Since they don't have incisors they take a long time to eat it. They actually take weeks to digest things that other animals take hours to digest.

## **Movement**

Sloths conserve energy by going slow. Sloths on the ground move 30cm per minute.