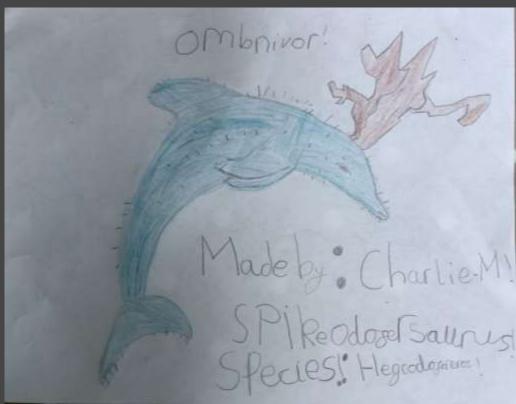

#### The Spikeodofersauros

Diet: Meat [like us] And normally sea plants and other under water animals.

Habitat

They would hibernate when the water is cold they would go in there coral and snuggle up to their warm coral pieces or go next to other Spikeodofersauroses that they married.

They would explore their own habitat but they can't go further than: 100 Feet.

## THE SPIKEODOFERSAORES AND HIS LUCKY

His lucky colour is yellow if you show him or her a yellow things he or she will be tamed for 82 years [they only live for 81 years] or they could do flips and tricks to show off. They most likely wouldn't pay attention on looking at the card or something yellow. If you show them a red card they would run away they would think its blood or something gross.[most likely something real gross I can't tell you]