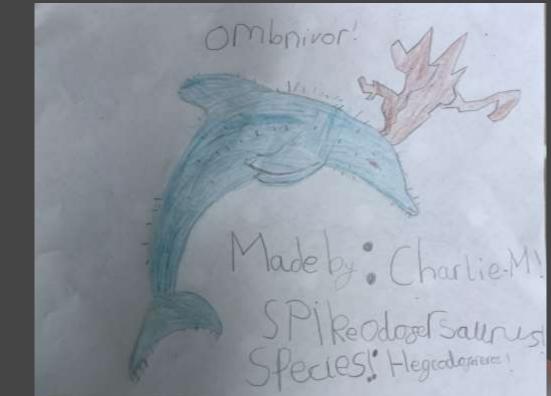

#### The Spikeodofersauros

Diet: Meat [like us] And normally sea plants and other under water animals.

Habitat

They would hibernate when the water is cold they would go in there coral and snuggle up to their warm coral pieces or go next to other Spikeodofersauroses that they married.

They would explore their own habitat but they can't go further than: 100 Feet.

## THE SPIKEODOFERSAORES AND HIS LUCKY

His lucky colour is yellow if you show him or her a yellow things he or she will be tamed for 82 years [they only live for 81 years] or they could do flips and tricks to show off. They most likely wouldn't pay attention on looking at the card or something yellow. If you show them a red card they would run away they would think its blood or something gross.[most likely something real gross I can't tell you]