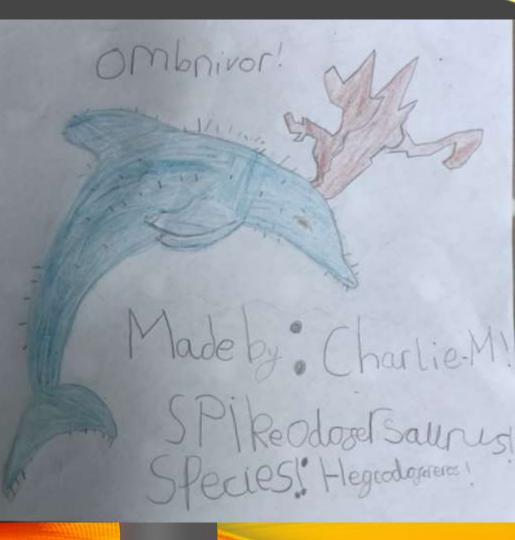

#### The Spikeodofersauros

Diet: Meat [like us] And normally sea plants and other under water animals.

Habitat

They would hibernate when the water is cold they would go in there coral and snuggle up to their warm coral pieces or go next to other Spikeodofersauroses that they married.

They would explore their own habitat but they can't go further than: 100 Feet.

## THE SPIKEODOFERSAORES AND HIS LUCKY

His lucky colour is yellow if you show him or her a yellow things he or she will be tamed for 82 years [they only live for 81 years] or they could do flips and tricks to show off. They most likely wouldn't pay attention on looking at the card or something yellow. If you show them a red card they would run away they would think its blood or something gross.[most likely something real gross I can't tell you]