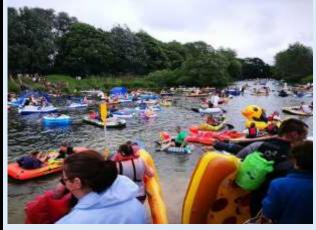

## Place to visit: Dorset Dinghy Day Where: Iford Bridge Who is it for? Everyone

We want to know what the families would do. Either make a dinghy or bring an inflated one and drift about in the river.

What would they enjoy? Being together with family and friends.

What would they expect to see? Lots of people, dinghies and happy faces. Place to visit: Mudeford Sand Spit Where: Hengistbury Head Who is it for? Everyone

We want to know what the families would do. Play lots of games and even sleep in their beechnut.